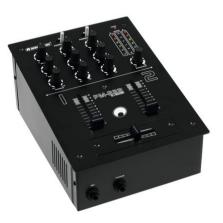

## PM-222 2-channel DJ Mixer

2-channel DJ mixer

### Features:

- 2 input channels with gain control, 2-way equalizer and phono/line switching
- DJ microphone input with separate level control
- Pre-fader listening (CUE) to the input channels via adjustable headphones output, with cue mix control
- Replaceable crossfader for crossfading between both channels
- 6-digit stereo LED level meter and master level control
- Outputs: master and record (stereo RCA)
- Desktop console housing
- For application areas such as: Clubs/dancing school; mobile djs / entertainer; installation