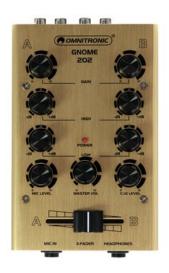

# **OMNITRONIC GNOME-202 Mini Mixer gold**

2-channel miniature DJ mixer

Art. No.: 10006882 GTIN: 4026397514117

List price: 71.28 €

incl. 19% VAT.

### **Description:**

The Omnitronic GNOME is a portable DJ mixer in miniature format with all the essential functions for spontaneous mixing of two sound sources (MP3 player, smartphone, laptop, etc.). In addition to the two stereo line inputs, adjustable microphone and headphone connections are available. DJs will be excited to use the smooth-running crossfader, the 2-band equalizer for easy sound adjustment and other controls. The solid workmanship makes the mixer not only visually stunning, but also durable.

## Features:

- Super portable and lightweight DJ mixer
- 2 stereo channels with gain control and 2-band EQ, RCA connectors
- Adjustable microphone input via 6.3 mm jack
- Adjustable headphones output
- Adjustable master output and record output via RCA connectors
- Anodized metal housing
- Available in various colors
- Desktop console housing
- For application areas such as: Party room; mobile djs / entertainer; mobile use
  Package contents
- 1 x device, 1 x external mains adapter, 1 x user manual

#### **Technical specifications:**

Power supply: 100-240 V AC, 50/60 Hz

|                    | 12V 500 mA                                                                                                |
|--------------------|-----------------------------------------------------------------------------------------------------------|
| Pin configuration: | Inside + / outside -                                                                                      |
|                    |                                                                                                           |
| Power consumption: | 6,00 W                                                                                                    |
| Protection class:  | Protection class III                                                                                      |
| Power connection:  | Mains input via coaxial power connector (M) mounting version power supply cord with AC adapter (provided) |
| Frequency range:   | 20 - 20000 Hz                                                                                             |
| S/N ratio:         | >85 dB                                                                                                    |
| THD:               | <0,5 % at 1 kHz                                                                                           |
| Housing color:     | Gold                                                                                                      |
| Control elements:  | Crossfader                                                                                                |
| Status LED:        | Power                                                                                                     |
| Connections:       | Input: line via 2 x stereo RCA                                                                            |
|                    | Input: microphone via 1 x 6.3 mm plug (unbal.)                                                            |
|                    | Output: master via 1 x stereo RCA                                                                         |
|                    | Output: rec. via 1 x stereo RCA                                                                           |
|                    | Output: headphones via 1 x 6.3 mm jack socket (stereo) mounting version                                   |
|                    | Output: headphones via 1 x 6.3 mm jack socket (stereo) mounting version                                   |
| Channels:          | Input chanel: 2 x stereo via RCA, channel control via rotary dial, 2-band tone control EQ                 |
|                    | Microphon chanal: 1 x mono via jack, channel control via rotary dial                                      |
|                    | Master output: 1 x stereo via RCA, channel control via rotary dial                                        |
|                    | Headphones output: , channel control via rotary dial                                                      |
| Housing design:    | Desktop console housing                                                                                   |
| Dimensions:        | Width: 10 cm                                                                                              |