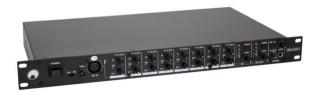

## **EM-280 Entertainment Mixer**

8-channel stereo mixer with 2 adjustable zone outputs, 19"

**Art. No.: 10007097** GTIN: 4026397714340

## Features:

- 1 additional XLR microphone input in channel 1
- Nominal input level switchable between +4dBu and -10 dBV
- Signal and overload indicators in each channel
- 4-digit stereo level meter for each bus output
- (19") 48.3 cm rack installation 1 U
- For application areas such as: Installation; restaurants, bars and hotels; clubs/dancing school