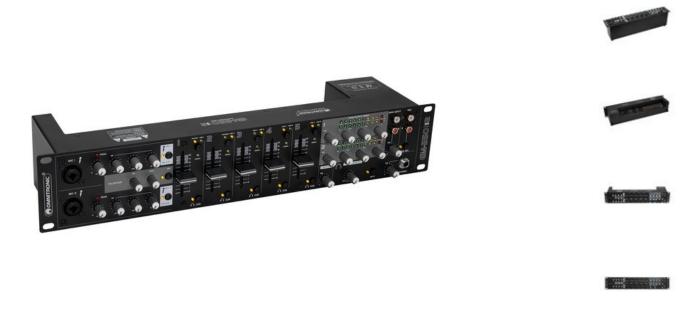

## **OMNITRONIC EM-550B MK2 Entertainment Mixer**

Multifunctional 5+2-channel installation mixer, black

Art. No.: 10007103 GTIN: 4026397714333

**List price: 415.31 €** 

incl. 19% VAT.

## Features:

- 5 input channels with recessed gain controls on the rear panel, signal LED and smooth channel fadors
- Prefader listening to input channels and the master output via adjustable headphones output, with cue mix/split function
- 2 adjustable master outputs with 3-way equalizer and 10-digit stereo LED level meter
- (19") 48.3 cm rack installation 2 U
- For application areas such as: Installation; restaurants, bars and hotels; clubs/dancing school
  Package contents
- 1 x mixer, 1 x user manual, 1 x power cord, 1 x RCA cable