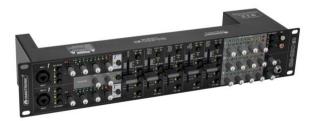

## **EM-650B MK2 Entertainment Mixer**

Multifunctional 5+2-channel mixer with 3 zones, black

**Art. No.: 10007113** GTIN: 4026397714326

## Features:

- 5 input channels with recessed gain controls on the rear panel, signal LED and smooth channel faders
- 3 adjustable master outputs with 3-way equalizer and 10-digit stereo LED level meter
- (19") 48.3 cm rack installation 2 U
- For application areas such as: Installation; restaurants, bars and hotels; clubs/dancing school
  - Package contents
- 1 x mixer, 1 x user manual, 1 x power cord, 1 x RCA cable