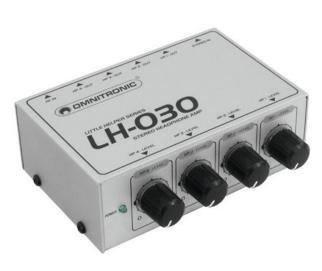

## **OMNITRONIC LH-030 Headphone Amplifier**

4-channel headphone amplifier, 6.3 mm jack

Art. No.: 10355030 GTIN: 4026397169065

#### Features:

- Distributes the signal of 1 audio source to 4 sets of headphones
- 4 channels with separate level controls and headphone outputs
- For application areas such as: Installation; mobile use; mobile djs / entertainer Package contents
- 1 x device, 1 x user manual, 1 x external mains adapter, 4 x foot

#### **Technical specifications:**

| Power supply:     | 230 V AC, 50 Hz                                                                                                 |
|-------------------|-----------------------------------------------------------------------------------------------------------------|
|                   | 12V 150 mA                                                                                                      |
| Power connection: | Mains input via coaxial power connector (M)<br>mounting version power supply cord with AC<br>adapter (provided) |
| Frequency range:  | 20 - 20000 Hz                                                                                                   |
| S/N ratio:        | >90 dB                                                                                                          |
| THD:              | <0,008 % at 1 kHz                                                                                               |
| Impedance:        | Input: 100 kOhm , unbal.                                                                                        |
|                   | Output: 51 Ohm                                                                                                  |
| Gain:             | 20 dB                                                                                                           |
| Connections:      | Input: line via 1 x 6.3 mm jack socket (stereo)<br>mounting version                                             |

|             | Output: headphones via 4 x 6.3 mm jack socket (stereo) mounting version |
|-------------|-------------------------------------------------------------------------|
| Max. level: | Input: +14 dBV                                                          |
| Dimensions: | Width: 11,3 cm                                                          |
|             | Depth: 7,3 cm                                                           |
|             | Height: 4 cm                                                            |
| Weight:     | 0,58 kg                                                                 |
|             |                                                                         |