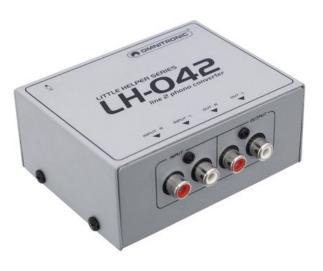

### **OMNITRONIC LH-042 Line/Phono Converter**

Passive stereo line/phono converter

Art. No.: 10355042 GTIN: 4026397341218

#### **Description:**

The LH-042 converts a line signal to a phono signal. What this is good for? Just imagine the following situation. Your working as a DJ and you have recently bought a new line source (a CD player, MP3 player or the like). Now you would like to connect it to your mixer, but the line inputs are already used. What to do? At this point it's time for our LH-042. Just plug it into a phono input and connect your additional line source to the converter: you've got one more line slot for your mixer.

#### Features:

- Converts a line signal to a phono signal
- Connect your line level sources, such as CD, MP3, DVD, or PC, to the magnetic phono input of a mixer, amplifier or recording unit
- Ground terminal for avoiding hum
- No power supply via power unit or battery necessary
- For application areas such as: Installation; mobile use; mobile djs / entertainer
- Package contents
- 1 x device, 4 x foot, 1 x user manual