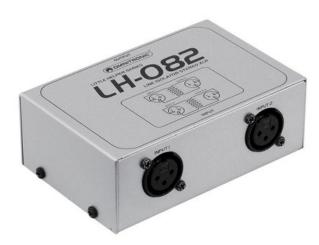

# **OMNITRONIC LH-082 Stereo Isolator XLR**

Passive stereo line isolator with XLR sockets

**Art. No.: 10355082** GTIN: 4026397403923

List price: 83.18 €

incl. 19% VAT.

### Features:

- For avoiding signal interference and ground loop problems
- Input and outputs galvanically isolated
- Two high-quality audio transformers
- Balanced 3-pin XLR connectors
- Rugged metal housing
- For application areas such as: Installation; mobile use; mobile djs / entertainer

### **Technical specifications:**

| Frequency range: | 15 - 30000 Hz                                                   |  |
|------------------|-----------------------------------------------------------------|--|
| S/N ratio:       | >95 dB                                                          |  |
| Impedance:       | Input: 600 Ohm<br>Output: 600 Ohm                               |  |
| Housing color:   | Silver                                                          |  |
| Connections:     | Input: line via 2 x 3-pin XLR<br>Output: line via 2 x 3-pin XLR |  |
| Dimensions:      | Width: 11 cm<br>Depth: 7,5 cm<br>Height: 4 cm                   |  |