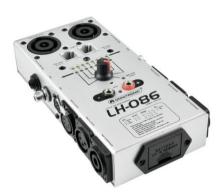

## **LH-086 Cable Tester**

Cable tester for XLR, jack, CAT5, DIN, RCA, Speaker

**Art. No.: 10355086** GTIN: 4026397361957

List price: 53.43 € incl. 19% VAT.

## Features:

- Ideal cable test for all cable connections in the studio and for live applications
- Tests 3+5-pin XLR, 3.5/6.3 mm jack (also stereo), CAT5, DIN, RCA and 4+8-pin Speaker cables and connections
- Polarity and short-circuit display
- Comfortable selection via rotary switch
- Continuity tester via two banana sockets for connecting the measuring pins. LED and beeper indicate continuity
- Indispensable helper for musicians, sound and stage technicians
- For application areas such as: Mobile use; mobile djs / entertainer Package contents
- 1 x device, 2 x measuring cable, 1 x user manual, 1 x battery