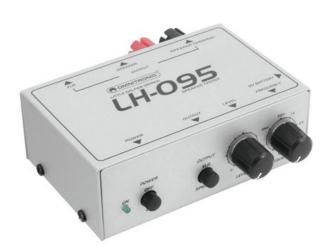

## **OMNITRONIC LH-095 Speaker Checker**

Speaker testing device with adjustable sinus frequency

Art. No.: 10355095

GTIN: 4026397286397

List price: 117.81 €

incl. 19% VAT.

#### **Description:**

You will be in control!

The scene: a bestower of hi-fi equipment gets back some speakers from a customer who affirms, that nothing happened and the speakers are allright. Trust is good, but control is still better. But how do you check if speakers are really ok? Now, the LH-095 is entering the scene. Without great effort, it is testing the frequencies and - if we stick to our example - gives clear statements and thus much more certainty to the bestower. Also not bad: a handy clip, that securely and comfortably attaches the speaker checker to a belt.

# Features:

- Quick and easy check of loudspeakers and sound systems without assembling effort
- All you need is the LH-095 and a cable
- The optimum tool for sound engineers and Rental companies
- Adjustable sinus frequency 20 Hz 20 KHz
- With spring bow and belt clip
- Powered by a battery/battery pack
- For application areas such as: Mobile use; mobile djs / entertainer