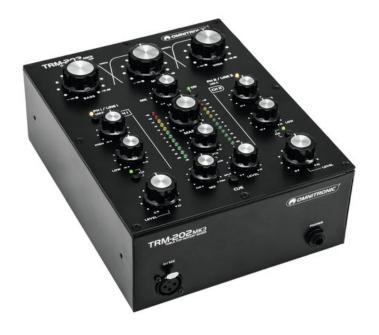

# **OMNITRONIC TRM-202MK3 2-channel Rotary Mixer**

2-channel rotary mixer with 3-band frequency isolator for DJs

Art. No.: 10355922 GTIN: 4026397659962

List price: 415.31 €

incl. 19% VAT.

#### Features:

- Classic rotary mixer with 2 input channels and integrated 3-band frequency isolator for DJs
- Gain control, 2-way equalizer (highs/lows) and phono/line switching per channel
- Dedicated boost and kill cut
- Kill cut feature allows DJs to completely remove low, mid and high frequencies for amazing mixing
- Classic ALPS potentiometers (Blue Velvet RK27)
- High-grade components ensure long life and excellent sound quality
- DJ microphone input with separate level control
- Prefader listening to input channels and the master output via adjustable headphones output, with cue mix/split function
- 12-digit stereo LED level meter and master level control
- Booth output with separate level control
- Outputs: master and booth (XLR/RCA L/R), record (stereo RCA)
- Desktop console housing
- For application areas such as: Clubs/dancing school; mobile use; mobile djs / entertainer; homerecording and studios