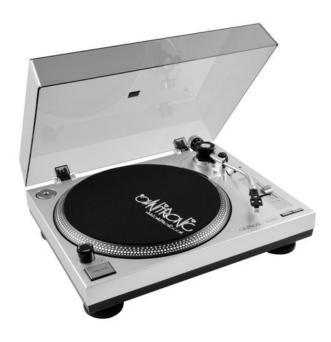

# **Description:**

Belt driven DJ turntable, silver

The belt-driven DJ turntable in silver by OMNITRONIC is delivered including pickup system and needle. You can set two speeds - adjustable with  $\pm$  10 %.

The large Start/Stop button, the adjustable anti-skating and the integrated lighting for exact speed adjustment make working with the turntable comfortable. The removable acrylic dust cover protects the BD-1320 turntable from dust and dirt.

The turntable is given the necessary stability by the shock-absorbing adjustable feet.

# Features:

- Large start/stop button
- Strobe lamp for exact speed adjustment
- Adjustable anti-skating
- Shock-absorbing feet
- Pitch range: ±10%
- For application areas such as: Clubs/dancing school; mobile use; mobile djs / entertainer; homerecording and studios