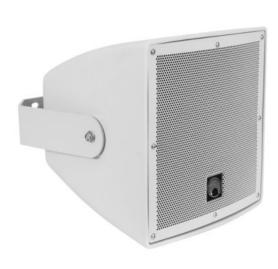

# **OMNITRONIC ODX-208T Installation Speaker 100V white**

Weather-proof 8" wall speaker (IP56) with mount, 150 W RMS

**Art. No.: 11036962** GTIN: 4026397647655

List price: 415.31 €

incl. 19% VAT.

## Features:

- 2-way coaxial system with 20 cm woofer (8") and 2.5 cm dome tweeter (1")
- Durable plastic cabinet with metal grille
- Power selector switch with 8 ohms operating position
- Screw terminals for parallel connection
- With mounting bracket
- Suitable for outdoor use IP56
- Grey aluminum grille
- For application areas such as: Installation; sports centres/gyms; multi-purpose hall

| Attachment system:   | Mounting bracket                                    |
|----------------------|-----------------------------------------------------|
| Power tapping:       | 37,5W; 75W; 150W RMS via selector switch switchable |
| Connections:         | Input: speaker via screw terminal                   |
| Crossover frequency: | 2500 Hz                                             |
| Speaker:             | 1 x woofer 8"                                       |
|                      | Basket material: aluminum                           |
|                      | Voice coil lows 2"                                  |
|                      | 1 x compression tweeter highs 1"                    |
|                      | Voice coil compression tweeter highs 1,4"           |
| Type of speaker:     | On ceiling/on wall speaker                          |
| Color:               | White                                               |
| Dimensions:          | Width: 35 cm                                        |
|                      | Depth: 30,8 cm                                      |
|                      | Height: 31 cm                                       |
| Weight:              | 10,85 kg                                            |