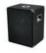

## **OMNITRONIC BX-1250 Subwoofer 600W**

Compact 12" subwoofer with 300 W RMS power

Art. No.: 11037705

GTIN: 4026397288643

List price: 129.71 €

incl. 19% VAT.

## Features:

- High-pressure bass support for all top speakers
- Powerful, dry bass via voluminous housing and bass-reflex tubes
- Dry bass, even at high sound pressure level
- Passive crossover, switchable
- Scratch-resistant, black felt-covering
- With stable protective steel corners
- Black metal grille
- For application areas such as: Mobile djs / entertainer; clubs/dancing school