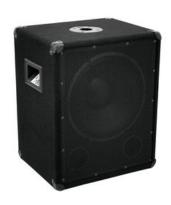

## **OMNITRONIC BX-1250 Subwoofer 600W**

Compact 12" subwoofer with 300 W RMS power

Art. No.: 11037705

GTIN: 4026397288643

List price: 129.71 €

incl. 19% VAT.

## Features:

- High-pressure bass support for all top speakers
- Powerful, dry bass via voluminous housing and bass-reflex tubes
- Dry bass, even at high sound pressure level
- Passive crossover, switchable
- Scratch-resistant, black felt-covering
- With stable protective steel corners
- Black metal grille
- For application areas such as: Mobile djs / entertainer; clubs/dancing school

### **Technical specifications:**

| Power:             | Program: 600W                                      |
|--------------------|----------------------------------------------------|
|                    | Rated: 300W RMS                                    |
| Frequency range:   | 20 - 400 Hz                                        |
| Sensitivity:       | 96 dB (1W/1m)                                      |
| Impedance:         | 8 ohms                                             |
| Attachment system: | Ø 35mm                                             |
| Connections:       | Input: speaker via 2 x speaker built-in socket (F) |
| Speaker:           | 1 x woofer 12"                                     |