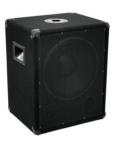

## BX-1250 Subwoofer 600W

Compact 12" subwoofer with 300 W RMS power

**Art. No.: 11037705** GTIN: 4026397288643

List price: 129.71 € incl. 19% VAT.

## BX-1250 Subwoofer 600W

Compact 12" subwoofer with 300 W RMS power

**Art. No.: 11037705** GTIN: 4026397288643

## Features:

- High-pressure bass support for all top speakers
- Powerful, dry bass via voluminous housing and bass-reflex tubes
- Dry bass, even at high sound pressure level
- Passive crossover, switchable
- Scratch-resistant, black felt-covering
- With stable protective steel corners
- Black metal grille
- For application areas such as: Mobile djs / entertainer; clubs/dancing school
  - Package contents
- 1 x user manual, 1 x bass, 4 x screw, 4 x foot