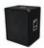

## **OMNITRONIC BX-1850 Subwoofer 1200W**

Compact 18" subwoofer with 600 W RMS power

Art. No.: 11037731 GTIN: 4026397101140

**List price: 260.61 €** 

incl. 19% VAT.

### **Description:**

Enormous performance at an excellent sound: this is one feature of the BX-series of OMNITRONIC's speaker series. The mounting of the subwoofer is very hard and convinces even under hard usage with a powerful bass. The bass reflex system supports the voluminous effect of this speaker series enormously. Suitable for stage use, song performance and discotheques.

## Features:

- High-pressure bass support for all top speakers
- Powerful, dry bass via voluminous housing and bass-reflex tubes
- Passive crossover, switchable
- Very high durability
- Scratch-resistant, black felt-covering
- With stable protective steel corners
- 2 Rugged carrying handles
- For application areas such as: Mobile djs / entertainer; clubs/dancing school
- Application possibility: Standing
- Black metal grille
- For further information about this product, please refer to the Data Sheet under "Downloads"
  Package contents
- 1 x user manual, 1 x bass, 4 x screw, 4 x foot