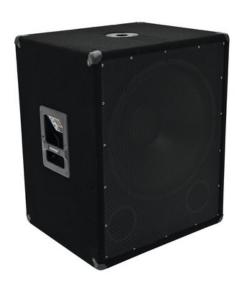

## **OMNITRONIC BX-1850 Subwoofer 1200W**

Compact 18" subwoofer with 600 W RMS power

Art. No.: 11037731 GTIN: 4026397101140

**List price: 260.61 €** 

incl. 19% VAT.

### **Description:**

Enormous performance at an excellent sound: this is one feature of the BX-series of OMNITRONIC's speaker series. The mounting of the subwoofer is very hard and convinces even under hard usage with a powerful bass. The bass reflex system supports the voluminous effect of this speaker series enormously. Suitable for stage use, song performance and discotheques.

## Features:

- High-pressure bass support for all top speakers
- Powerful, dry bass via voluminous housing and bass-reflex tubes
- Passive crossover, switchable
- Very high durability
- Scratch-resistant, black felt-covering
- With stable protective steel corners
- 2 Rugged carrying handles
- For application areas such as: Mobile djs / entertainer; clubs/dancing school
- Application possibility: Standing
- Black metal grille
- For further information about this product, please refer to the Data Sheet under "Downloads"
  Package contents
- 1 x user manual, 1 x bass, 4 x screw, 4 x foot