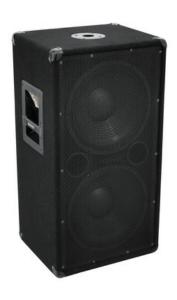

# **OMNITRONIC BX-2250 Subwoofer 800W**

2x12" subwoofer with 800 W power

Art. No.: 11037745 GTIN: 4026397288650

**List price: 201.11 €** 

incl. 19% VAT.

## Features:

- High-pressure bass support for all top speakers
- Powerful, dry bass via voluminous housing and bass-reflex tubes
- Passive crossover, switchable
- Very high durability
- Scratch-resistant, black felt-covering
- With stable protective steel corners
- 2 Rugged carrying handles
- For application areas such as: Mobile djs / entertainer; clubs/dancing school
- Black metal grille

## **Technical specifications:**

| Power:             | Program: 800W                                      |
|--------------------|----------------------------------------------------|
|                    | Rated: 400W RMS                                    |
| Frequency range:   | 20 - 400 Hz                                        |
| Sensitivity:       | 96 dB (1W/1m)                                      |
| Impedance:         | 8 ohms                                             |
| Attachment system: | Flange: Ø 35mm                                     |
| Control elements:  | Frequency selector switch                          |
| Connections:       | Input: speaker via 2 x speaker built-in socket (F) |

| Speaker:              | 2 x woofer 12"                |
|-----------------------|-------------------------------|
|                       | Basket material: steel        |
|                       | Conematerial: cardboard/paper |
| Type of speaker:      | Subwoofer                     |
| Type of construction: | Vented                        |
| Carrying handle:      | 2 pc/pcs                      |
| Material:             | , 16 mm                       |
| Color:                | Black                         |
| Dimensions:           | Width: 39 cm                  |
|                       | Depth: 32 cm                  |
|                       | Height: 74,5 cm               |
| Weight:               | 19,70 kg                      |