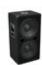

# **OMNITRONIC BX-2250 Subwoofer 800W**

2x12" subwoofer with 800 W power

Art. No.: 11037745 GTIN: 4026397288650

**List price: 201.11 €** 

incl. 19% VAT.

## Features:

- High-pressure bass support for all top speakers
- Powerful, dry bass via voluminous housing and bass-reflex tubes
- Passive crossover, switchable
- Very high durability
- Scratch-resistant, black felt-covering
- With stable protective steel corners
- 2 Rugged carrying handles
- For application areas such as: Mobile djs / entertainer; clubs/dancing school
- Black metal grille