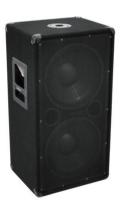

## BX-2250 Subwoofer 800W

2x12" subwoofer with 800 W power

**Art. No.: 11037745** GTIN: 4026397288650

List price: 201.11 € incl. 19% VAT.

## BX-2250 Subwoofer 800W

2x12" subwoofer with 800 W power

**Art. No.: 11037745** GTIN: 4026397288650

## Features:

- High-pressure bass support for all top speakers
- Powerful, dry bass via voluminous housing and bass-reflex tubes
- Passive crossover, switchable
- Very high durability
- Scratch-resistant, black felt-covering
- With stable protective steel corners
- 2 Rugged carrying handles
- For application areas such as: Mobile djs / entertainer; clubs/dancing school
- Black metal grille
  Package contents
- 1 x user manual, 1 x bass, 4 x screw, 4 x foot