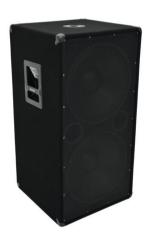

## BX-2550 Subwoofer 1200W

2 x 15" subwoofer with 1200 W power

**Art. No.: 11037751** GTIN: 4026397101157

List price: 320.11 € incl. 19% VAT.

## BX-2550 Subwoofer 1200W

2 x 15" subwoofer with 1200 W power

**Art. No.: 11037751** GTIN: 4026397101157

## Features:

- High-pressure bass support for all top speakers
- Powerful, dry bass via voluminous housing and bass-reflex tubes
- Passive crossover, switchable
- Very high durability
- Scratch-resistant, black felt-covering
- With stable protective steel corners
- 2 Rugged carrying handles
- For application areas such as: Mobile djs / entertainer; clubs/dancing school
- Black metal grille
- For further information about this product, please refer to the Data Sheet under "Downloads"