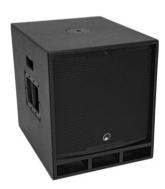

## MAXX-1508DSP 2.1 Active Subwoofer

Powerful 15" active subwoofer with DSP and Bluetooth, 700 watts

**Art. No.: 11038834** GTIN: 4026397658071

List price: 712.81 € incl. 19% VAT.

## Features:

- 15" subwoofer with Class D amplifier in bassreflex cabinet
- Amplifier power: 400 W RMS + 2 x 150 W RMS for two satellites
- Serves as a mobile 2.1 system together with MAXX-1508 2-way tops
- Balanced signal input XLR/6.3 mm jack L/R
- Additional stereo RCA input, with level switch
- Separate volume control for subwoofer and satellites
- Stereo/mono selection
- Digital signal processor
- Control via Bluetooth
- Wheels optional
- Black metal grille with acoustic foam
- DSP presets: FLAT; DJ; LIVE
- For application areas such as: Mobile use; mobile djs / entertainer; rental
- Application possibility: Standing