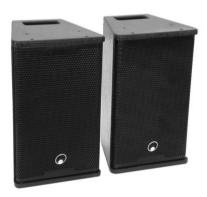

## **MAXX-1810 2-way Top 2x**

2 x 10" passive full-range speaker, 150 W RMS

Art. No.: 11038838 GTIN: 4026397663150

List price: 391.51 € incl. 19% VAT.

## **MAXX-1810 2-way Top 2x**

2 x 10" passive full-range speaker, 150 W RMS

**Art. No.: 11038838** GTIN: 4026397663150

## Features:

- 2-way bass-reflex system with 10" bass-midrange speaker and 1" compression driver
- Serve as a mobile 2.1 system together with the MAXX-1810 subwoofer
- With passive 2-way crossover, PTC tweeter protection
- Black metal grille
- Rugged carrying handle
- With rigging points
- For application areas such as: Mobile use; mobile djs / entertainer; rental
- Application possibility: Suspended; monitoring; on stand; standing Package contents
- 2 x top, 2 x speaker cable