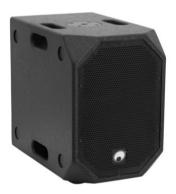

## **BOB-10A Subwoofer active black**

10" subwoofer with DSP and Bluetooth for the BOB series

Art. No.: 11038870 GTIN: 4026397650167

List price: 534.31 € incl. 19% VAT.

## **BOB-10A Subwoofer active black**

10" subwoofer with DSP and Bluetooth for the BOB series

**Art. No.: 11038870** GTIN: 4026397650167

## Features:

- 10" bassreflex subwoofer with DSP and 900 watts RMS power
- Flexibly extendable with BOB-4 satellites for 2.1, 4.1 and 8.1 configurations
- DSP-controlled class D amplifier (300 W + 2 x 300 W)
- Signal inputs via combo jacks (XLR/6.3 mm jack) and RCA
- Separate volume control for subwoofer and satellites
- Stereo/mono selection
- Digital signal processor
- Control via Bluetooth
- For application areas such as: Mobile djs / entertainer; Trade fair and shop fitting; installation; home entertainment; restaurants, bars and hotels; product presentations and lectures
- 4 Rugged carrying handles
- DSP presets: FLAT; DJ; LIVE; SPEECH
- The device is cooled by passive convection cooling
- Bluetooth: operating range up to 10m in buildings
- Black metal grille with acoustic foam Package contents