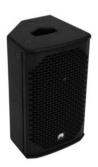

## **AZX-208 2-way Top 100W**

Passive speaker with 8" woofer, 1" driver and 100 W RMS

Art. No.: 11039020 GTIN: 4026397638769

List price: 177.31 € incl. 19% VAT

## **AZX-208 2-way Top 100W**

Passive speaker with 8" woofer, 1" driver and 100 W RMS

**Art. No.: 11039020** GTIN: 4026397638769

## Features:

- 2-way bass-reflex system with 20 cm woofer and 2.5 cm titan driver
- Application possibility: Standing; suspended; monitoring; on stand
- Dual flange
- With rigging points
- Black metal grille with acoustic foam
- Rugged carrying handle
- For application areas such as: Clubs/dancing school; installation; mobile use; mobile djs / entertainer; rental
  - Package contents
- 1 x compact cabinet speaker, 1 x user manual