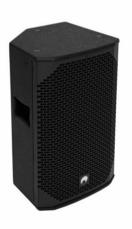

## **AZX-212 2-way Top 200W**

Passive speaker with 12" woofer, 1,35" driver and 200 W RMS

**Art. No.: 11039028** GTIN: 4026397639100

List price: 284.41 € incl. 19% VAT.

## Features:

- 2-way bass-reflex enclosure with 30 cm woofer and 3.5 cm titanium driver
- Dual flange
- With rigging points
- Black metal grille with acoustic foam
- Rugged carrying handle
- Application possibility: Standing; suspended; monitoring; on stand
- For application areas such as: Clubs/dancing school; installation; mobile use; mobile dis / entertainer; rental