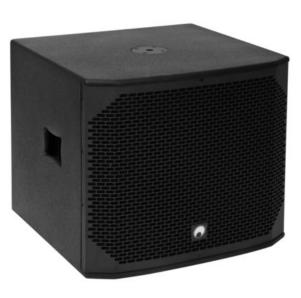

## **OMNITRONIC AZX-118 PA Subwoofer 450W**

18" bassreflex subwoofer with 450 W RMS

#### Features:

- 46 cm (18") bass speaker with 63 mm voice coil
- Black metal grille with acoustic foam
- 2 recessed carrying handles
- Application possibility: Standing
- For application areas such as: Clubs/dancing school; installation; mobile use; mobile djs / entertainer; rental
  Package contents

| Type of speaker:          | Subwoofer                              |
|---------------------------|----------------------------------------|
| Type of construction:     | Vented                                 |
| Recessed carrying handle: | 2 pc/pcs                               |
| Material:                 | MDF (medium density fiberboard), 15 mm |
| Color:                    | Black, textured coating, painted       |
| Dimensions:               | Width: 61,3 cm                         |
|                           | Depth: 61,3 cm                         |
|                           | Height: 54 cm                          |
| Weight:                   | 30,10 kg                               |
|                           |                                        |