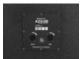

#### **Technical specifications:**

1 x user manual, 1 x bass

| Power:             | Program: 900W<br>Rated: 450W RMS                   |
|--------------------|----------------------------------------------------|
| Frequency range:   | 40 - 250 Hz                                        |
| Sensitivity:       | 95 dB (1W/1m)                                      |
| Impedance:         | 8 ohms                                             |
| Attachment system: | Flange: M20 thread                                 |
| Connections:       | Input: speaker via 2 x speaker built-in socket (F) |
| Speaker:           | 1 x woofer 18"                                     |
|                    | Basket material: steel                             |
|                    | Voice coil lows 2,5"                               |