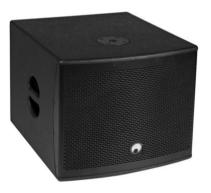

# **MOLLY-12A Subwoofer active black**

Active 12" subwoofer with DSP and Bluetooth

### Features:

- 12" bassreflex subwoofer with DSP and 700 watts RMS power
- Flexibly extendable with MOLLY-6 satellites for 2.1 and 4.1 configurations
- DSP-controlled class D amplifier (500 W + 2 x 100 W)
- Separate volume control for subwoofer and satellites
- Stereo/mono selection
- Digital signal processor
- The device is cooled by temperature-controlled fan
- Control via Bluetooth
- For application areas such as: Mobile djs / entertainer; Trade fair and shop fitting; installation; home entertainment; restaurants, bars and hotels; product presentations and lectures
- 2 Rugged carrying handles
- Black metal grille with acoustic foam
- DSP presets: FLAT; DJ; LIVE; VOICE
- Operating range up to 10m Package contents
- 1 x bass, 1 x power cord, 2 x speaker cable, 1 x user manual, 1 x declaration of conformity