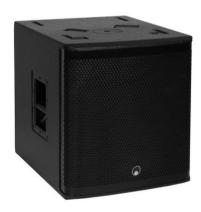

## PAS-151 MK3 Subwoofer

15" bassreflex subwoofer with 700 W RMS

Art. No.: 11039486 GTIN: 4026397670011

## PAS-151 MK3 Subwoofer

15" bassreflex subwoofer with 700 W RMS

**Art. No.: 11039486** GTIN: 4026397670011

## Features:

- Rugged Pro PA subwoofer
- Wheels optional
- Black metal grille with acoustic foam
- 2 recessed carrying handles
- Application possibility: Standing
- For application areas such as: Clubs/dancing school; installation; mobile use; mobile djs / entertainer; restaurants, bars and hotels; rental