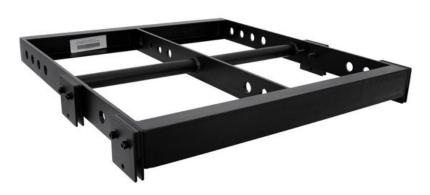

## PSSO Flying Bracket CLA-228/CLA-115

Fitting flying bracket for PSSO Line Array systems CLA-228 and CLA-115

Art. No.: 11040950 GTIN: 4026397362916

### Features:

- Flying hardware regularly tested by an independent and accredited testing institute

- LGA tested

#### **Technical specifications:**

| Maximum load WLL (4-fold): | 800 kg         |  |
|----------------------------|----------------|--|
| Dimensions:                | Width: 63,2 cm |  |
|                            | Depth: 68 cm   |  |
|                            | Height: 6,2 cm |  |
| Weight:                    | 16,80 kg       |  |