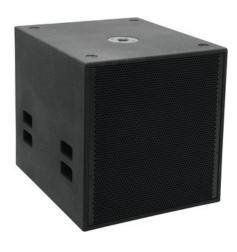

### PSSO K-181 Subwoofer 1000W

18" bassreflex subwoofer with 1000 W RMS

Art. No.: 11041136 GTIN: 4026397481990

#### Features:

- Rugged pro bassreflex subwoofer, qualified for touring applications
- Housing made of birch plywood
- 45 cm (18") bass speaker with diecast aluminum basket
- Premium custom-made drivers by European manufacturer CELTO Acoustique
- Parallel Neutrik Speakon connectors
- Metal flange for top speakers
- Carrying handles and rubber feet
- Matching castors optionally available
- Scratch-resistant lacquer surface
- Impact-resistant steel grille with acoustic foam
- Wheels optional
- CELTO ACOUSTIQUE driver
- Built with NEUTRIK connector
- European engineering