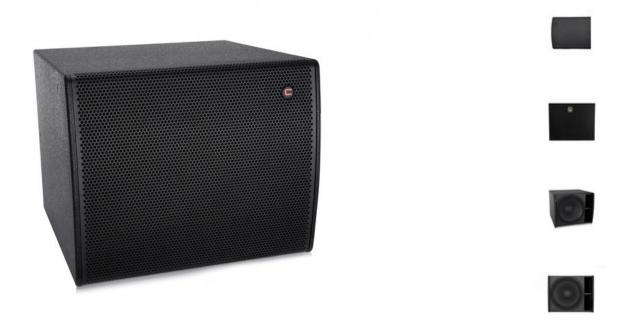

### CELTO ACOUSTIQUE iFIX17S G2 Vented Subwoofer black

Compact 18" subwoofer with 2000 W power

Art. No.: 11043636

GTIN: