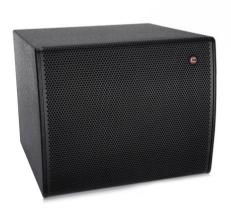

## iFIX17S G2 Vented Subwoofer black

Compact 18" subwoofer with 2000 W power

Art. No.: 11043636

GTIN:

## Features:

- Incredible deep tones from ultra compact cabinet
- High efficiency for incredible SPL to size ratio
- Heavy braced cabinet for vibration free dynamic response
- Birch multiplex cabinet with tongue and groove assembly
- With rigging points
- Available in various colors
- For further information about this product, please refer to the Data Sheet under "Downloads"