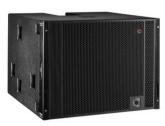

## **IWAC118S Subwoofer**

Subwoofer with integrated rigging system, lightweight design

Art. No.: 11043705

GTIN:

## Features:

- Real 1200 W RMS power capacity
- Premium 18" Neodymium driver with ±11mm linear Xmax
- Triple-forced cooling system for low power compression
- Heavy braced cabinet for vibration free dynamic response
- Fully integrated rigging & stacking system
- Touring-grade textured coating finish
- For application areas such as: Theater; concerts/FoH's; sports centres/gyms; stage; rental