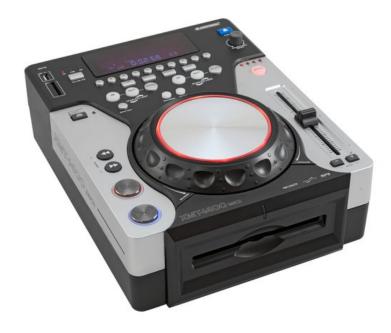

## **OMNITRONIC XMT-1400 MK2 Tabletop CD Player**

DJ player for CD, USB and SD

Art. No.: 11046036 GTIN: 4026397706673

**List price: 355.81 €** 

incl. 19% VAT.

#### Features:

- USB port for storage media and portable players
- SD(HC) card slot
- Anti-shock RAM buffer memory
- Text display supports CD text and ID3 tags (artist and title name)
- Touch-sensitive scratch jog dial with mode selector: pitch bend, scratch, fast or frame search
- Reverse run
- Brake effect (as with analog turntables)
- Comfortable track selection via 10-digit numerical track input
- Folder navigation
- Search buttons for fast forward and reverse
- Pitch bend via jog dial or separate buttons
- Manual beatcounter
- Instant start and cue function with preview
- Double loop/reloop function
- Single or continuous play
- Repeat functions
- Title programming
- Extra-large play/pause and cue buttons with color illumination
- Multicolor VFD display
- Desktop console housing
- Pitch range: ±4%, ±8%, ±12%, ±16%