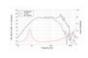

## **Technical specifications:**

| Power:           | Program: 300W<br>Rated: 150W AES                                         |
|------------------|--------------------------------------------------------------------------|
| Frequency range: | 80 - 5000 Hz                                                             |
| Sensitivity:     | 96 dB                                                                    |
| Impedance:       | 8 ohms                                                                   |
| Speaker:         | Woofer 8" with ferrit magnet Basket material: steel Voice coil lows 1,8" |
| Weight:          | 2,46 kg                                                                  |