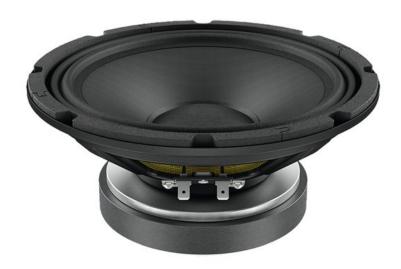

## LAVOCE WSF081.82 8" Woofer, Ferrite, Magnet Steel Basket Driver

150 W AES, 8 ohms, 96 dB, 80 - 5000 Hz

Art. No.: 12602515

GTIN: 4026397632484

List price: 53.43 €

incl. 19% VAT.

## **Technical specifications:**

| Power:           | Program: 300W<br>Rated: 150W AES                                         |
|------------------|--------------------------------------------------------------------------|
| Frequency range: | 80 - 5000 Hz                                                             |
| Sensitivity:     | 96 dB                                                                    |
| Impedance:       | 8 ohms                                                                   |
| Speaker:         | Woofer 8" with ferrit magnet Basket material: steel Voice coil lows 1,8" |
| Weight:          | 2,46 kg                                                                  |