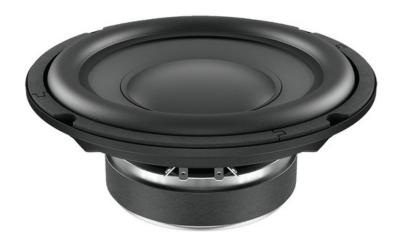

## LAVOCE SSF081.50 8" Subwoofer Ferrite Magnet Steel Basket Driver

200 W AES, 8 ohms, 90 dB, 50 - 500 Hz

Art. No.: 12602516

GTIN: 4026397635034

List price: 59.38 €

incl. 19% VAT.

## **Technical specifications:**

| Power:           | Program: 400W<br>Rated: 200W AES                                         |  |
|------------------|--------------------------------------------------------------------------|--|
| Frequency range: | 50 - 500 Hz                                                              |  |
| Sensitivity:     | 90 dB                                                                    |  |
| Impedance:       | 8 ohms                                                                   |  |
| Speaker:         | Woofer 8" with ferrit magnet Basket material: steel Voice coil lows 1,5" |  |
| Weight:          | 2,55 kg                                                                  |  |