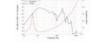

## **Technical specifications:**

| Power:           | Program: 400W<br>Rated: 200W AES                                         |  |
|------------------|--------------------------------------------------------------------------|--|
| Frequency range: | 50 - 500 Hz                                                              |  |
| Sensitivity:     | 90 dB                                                                    |  |
| Impedance:       | 8 ohms                                                                   |  |
| Speaker:         | Woofer 8" with ferrit magnet Basket material: steel Voice coil lows 1,5" |  |
| Weight:          | 2,55 kg                                                                  |  |