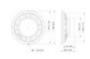

## **Technical specifications:**

| Power:           | Program: 400W<br>Rated: 200W AES                                         |  |
|------------------|--------------------------------------------------------------------------|--|
| Frequency range: | 50 - 500 Hz                                                              |  |
| Sensitivity:     | 90 dB                                                                    |  |
| Impedance:       | 8 ohms                                                                   |  |
| Speaker:         | Woofer 8" with ferrit magnet Basket material: steel Voice coil lows 1,5" |  |
| Weight:          | 2,55 kg                                                                  |  |

## Logistic

EAN / GTIN: 4026397635034

Weight: 3,15 kg Length: 0.27 m Width: 0.27 m Heigth: 0.12 m