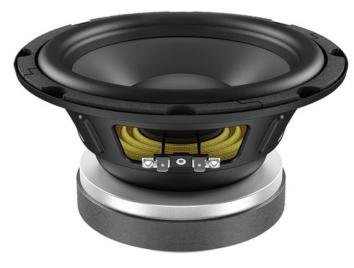

## LAVOCE SSF082.00L 8" Subwoofer Ferrite, Magnet Steel Basket Driver

350 W AES, 8 ohms, 87 dB, 50 - 500 Hz

Art. No.: 12602517 GTIN: 4026397635041

### **Technical specifications:**

| Power:           | Program: 700W<br>Rated: 350W AES                       |
|------------------|--------------------------------------------------------|
| Frequency range: | 50 - 500 Hz                                            |
| Sensitivity:     | 87 dB                                                  |
| Impedance:       | 8 ohms                                                 |
| Speaker:         | Woofer 8" with ferrit magnet<br>Basket material: steel |
|                  | Voice coil lows 2"                                     |
| Weight:          | 4,10 kg                                                |