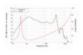

### **Technical specifications:**

| Power:           | Program: 700W<br>Rated: 350W AES                       |
|------------------|--------------------------------------------------------|
| Frequency range: | 50 - 500 Hz                                            |
| Sensitivity:     | 87 dB                                                  |
| Impedance:       | 8 ohms                                                 |
| Speaker:         | Woofer 8" with ferrit magnet<br>Basket material: steel |
|                  | Voice coil lows 2"                                     |
| Weight:          | 4,10 kg                                                |