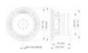

#### Logistic

EAN / GTIN: 4026397635041 Weight: 4,78 kg Length: 0.26 m Width: 0.26 m Heigth: 0.17 m