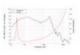

### **Technical specifications:**

| Power:           | Program: 500W                 |
|------------------|-------------------------------|
|                  | Rated: 250W AES               |
| Frequency range: | 40 - 500 Hz                   |
| Sensitivity:     | 92 dB                         |
| Impedance:       | 8 ohms                        |
| Speaker:         | Woofer 10" with ferrit magnet |
|                  | Basket material: steel        |
|                  | Voice coil lows 2,5"          |
| Weight:          | 3,45 kg                       |
|                  |                               |