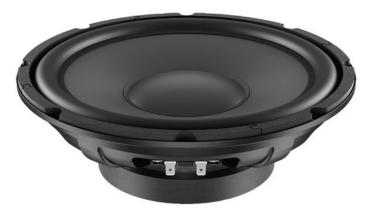

# LAVOCE SSF102.40 10" Subwoofer Ferrite, Magnet Steel Basket Driver

250 W AES, 8 ohms, 92 dB, 40 - 500 Hz

Art. No.: 12602521 GTIN: 4026397630916

### **Technical specifications:**

| Power:           | Program: 500W                 |
|------------------|-------------------------------|
|                  | Rated: 250W AES               |
| Frequency range: | 40 - 500 Hz                   |
| Sensitivity:     | 92 dB                         |
| Impedance:       | 8 ohms                        |
| Speaker:         | Woofer 10" with ferrit magnet |
|                  | Basket material: steel        |
|                  | Voice coil lows 2,5"          |
| Weight:          | 3,45 kg                       |
|                  |                               |