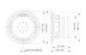

## Logistic

EAN / GTIN: 4026397635140

Weight: 10,19 kg Length: 0.36 m Width: 0.36 m Heigth: 0.19 m