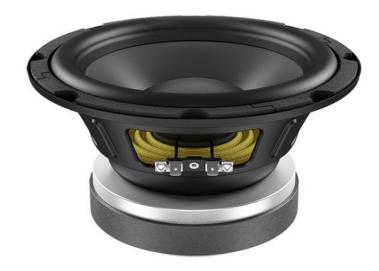

## LAVOCE SSF122.50L 12" Subwoofer Ferrite, Magnet Steel Basket Driver

400 W AES, 8 ohms, 93 dB, 40 - 500 Hz

Art. No.: 12602527

GTIN: 4026397635140

List price: 177.31 €

incl. 19% VAT.

## **Technical specifications:**

| Power:           | Program: 800W<br>Rated: 400W AES                                          |
|------------------|---------------------------------------------------------------------------|
| Frequency range: | 40 - 500 Hz                                                               |
| Sensitivity:     | 93 dB                                                                     |
| Impedance:       | 8 ohms                                                                    |
| Speaker:         | Woofer 12" with ferrit magnet Basket material: steel Voice coil lows 2,5" |
| Weight:          | 8,65 kg                                                                   |