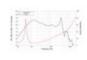

## **Technical specifications:**

| Power:           | Program: 800W<br>Rated: 400W AES                                          |
|------------------|---------------------------------------------------------------------------|
| Frequency range: | 40 - 500 Hz                                                               |
| Sensitivity:     | 93 dB                                                                     |
| Impedance:       | 8 ohms                                                                    |
| Speaker:         | Woofer 12" with ferrit magnet Basket material: steel Voice coil lows 2,5" |
| Weight:          | 8,65 kg                                                                   |