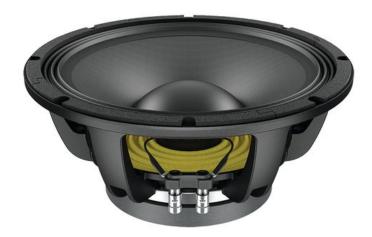

## LAVOCE WAF122.50 12" Woofer, Ferrite, Magnet Aluminium Basket Driver Art. No.: 12602528

350 W AES, 8 ohms, 97 dB, 60 - 3000 Hz

GTIN: 4026397632620

**List price: 172.55 €** 

incl. 19% VAT.

## **Technical specifications:**

| Power:           | Program: 700W<br>Rated: 350W AES |
|------------------|----------------------------------|
| Frequency range: | 60 - 3000 Hz                     |
| Sensitivity:     | 97 dB                            |
| Impedance:       | 8 ohms                           |
| Speaker:         | Woofer 12" with ferrit magnet    |
|                  | Basket material: aluminum        |
|                  | Voice coil lows 2,5"             |
| Weight:          | 6,35 kg                          |