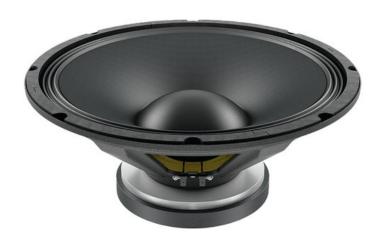

## LAVOCE SSF153.00 15" Subwoofer Ferrite, Magnet Steel Basket Driver

400 W AES, 8 ohms, 98 dB, 45 - 2000 Hz

Art. No.: 12602533

GTIN: 4026397635201

List price: 177.31 €

incl. 19% VAT.

## **Technical specifications:**

| Power:           | Program: 800W<br>Rated: 400W AES                                        |  |
|------------------|-------------------------------------------------------------------------|--|
| Frequency range: | 45 - 2000 Hz                                                            |  |
| Sensitivity:     | 98 dB                                                                   |  |
| Impedance:       | 8 ohms                                                                  |  |
| Speaker:         | Woofer 15" with ferrit magnet Basket material: steel Voice coil lows 3" |  |
| Weight:          | 7,70 kg                                                                 |  |