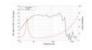

## **Technical specifications:**

| Power:           | Program: 800W<br>Rated: 400W AES                                        |  |
|------------------|-------------------------------------------------------------------------|--|
| Frequency range: | 45 - 2000 Hz                                                            |  |
| Sensitivity:     | 98 dB                                                                   |  |
| Impedance:       | 8 ohms                                                                  |  |
| Speaker:         | Woofer 15" with ferrit magnet Basket material: steel Voice coil lows 3" |  |
| Weight:          | 7,70 kg                                                                 |  |