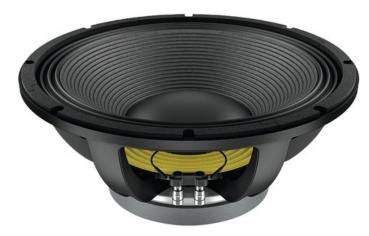

## LAVOCE WAF154.02 15" Subwoofer Ferrite, Magnet Aluminium Basket Driver No.: 12602535 800 W AES, 8 ohms, 96 dB, 40 - 1000 Hz GTIN: 4026397624724