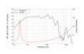

### **Technical specifications:**

| Power:           | Program: 1600W                |
|------------------|-------------------------------|
|                  | Rated: 800W AES               |
| Frequency range: | 40 - 1000 Hz                  |
| Sensitivity:     | 96 dB                         |
| Impedance:       | 8 ohms                        |
| Speaker:         | Woofer 15" with ferrit magnet |
|                  | Basket material: aluminum     |
|                  | Voice coil lows 4"            |
| Weight:          | 10,15 kg                      |