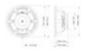

#### Logistic

EAN / GTIN: 4026397624724 Weight: 12,30 kg Length: 0.45 m Width: 0.45 m Heigth: 0.23 m