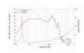

## **Technical specifications:**

| Power:           | Program: 2400W<br>Rated: 1200W AES                                         |  |
|------------------|----------------------------------------------------------------------------|--|
| Frequency range: | 40 - 1000 Hz                                                               |  |
| Sensitivity:     | 97 dB                                                                      |  |
| Impedance:       | 8 ohms                                                                     |  |
| Speaker:         | Woofer 18" with ferrit magnet Basket material: aluminum Voice coil lows 4" |  |
| Weight:          | 13,35 kg                                                                   |  |