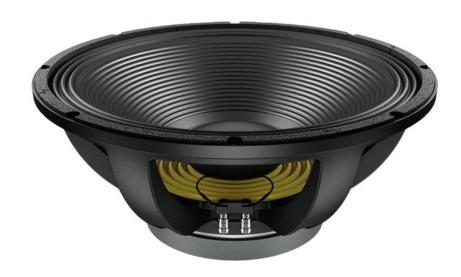

## LAVOCE SAF184.02 18" Subwoofer Ferrite, Magnet Aluminium Basket Driver. No.: 12602540

1200 W AES, 8 ohms, 97 dB, 40 - 1000 Hz

GTIN: 4026397624762

**List price: 320.11 €** 

incl. 19% VAT.

## **Technical specifications:**

| Power:           | Program: 2400W<br>Rated: 1200W AES                                         |  |
|------------------|----------------------------------------------------------------------------|--|
| Frequency range: | 40 - 1000 Hz                                                               |  |
| Sensitivity:     | 97 dB                                                                      |  |
| Impedance:       | 8 ohms                                                                     |  |
| Speaker:         | Woofer 18" with ferrit magnet Basket material: aluminum Voice coil lows 4" |  |
| Weight:          | 13,35 kg                                                                   |  |