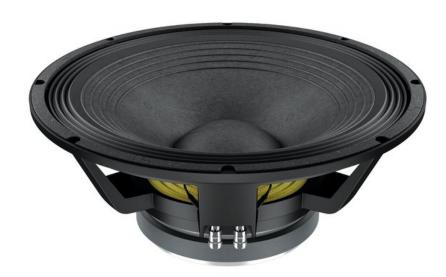

## LAVOCE WXF15.400 15" Woofer, Ferrite, Magnet Aluminium Basket Driver Art. No.: 12602550

400 W AES, 8 ohms, 99 dB, 50 - 3000 Hz

GTIN

**List price: 184.45 €** 

incl. 19% VAT.

## **Technical specifications:**

| Power:           | Program: 800W<br>Rated: 400W AES                                           |
|------------------|----------------------------------------------------------------------------|
| Frequency range: | 50 - 3000 Hz                                                               |
| Sensitivity:     | 99 dB                                                                      |
| Impedance:       | 8 ohms                                                                     |
| Speaker:         | Woofer 15" with ferrit magnet Basket material: aluminum Voice coil lows 3" |
| Weight:          | 8,00 kg                                                                    |