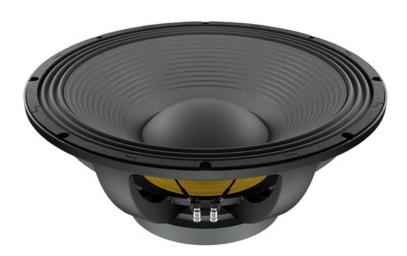

## LAVOCE SAF214.50 21" Subwoofer Ferrite, Magnet Aluminium Basket Driver. No.: 12602552

2000 W AES, 8 ohms, 96 dB, 30 - 1000 Hz

GTIN:

**List price: 510.51 €** 

incl. 19% VAT.

## **Technical specifications:**

| Power:           | Program: 4000W<br>Rated: 2000W AES                                           |
|------------------|------------------------------------------------------------------------------|
| Frequency range: | 30 - 1000 Hz                                                                 |
| Sensitivity:     | 96 dB                                                                        |
| Impedance:       | 8 ohms                                                                       |
| Speaker:         | Woofer 21" with ferrit magnet Basket material: aluminum Voice coil lows 4,5" |
| Weight:          | 17,85 kg                                                                     |