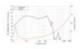

## **Technical specifications:**

| Power:           | Program: 4000W<br>Rated: 2000W AES                                           |
|------------------|------------------------------------------------------------------------------|
| Frequency range: | 30 - 1000 Hz                                                                 |
| Sensitivity:     | 96 dB                                                                        |
| Impedance:       | 8 ohms                                                                       |
| Speaker:         | Woofer 21" with ferrit magnet Basket material: aluminum Voice coil lows 4,5" |
| Weight:          | 17,85 kg                                                                     |