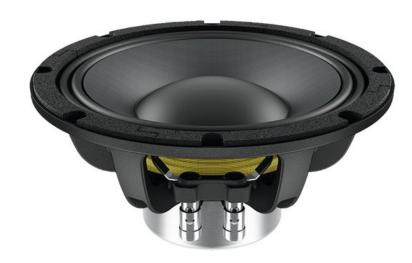

## LAVOCE WAN082.50 8" Woofer, Neodymium Magnet Aluminium Basket Drive No.: 12602613

250 W AES, 8 ohms, 94 dB, 75 - 2000 Hz

GTIN: 4026397635287

List price: 189.21 €

incl. 19% VAT.

## **Technical specifications:**

| Power:           | Program: 500W<br>Rated: 250W AES                                               |
|------------------|--------------------------------------------------------------------------------|
| Frequency range: | 75 - 2000 Hz                                                                   |
| Sensitivity:     | 94 dB                                                                          |
| Impedance:       | 8 ohms                                                                         |
| Speaker:         | Woofer 8" with neodymium magnet Basket material: aluminum Voice coil lows 2,5" |
| Weight:          | 1,90 kg                                                                        |