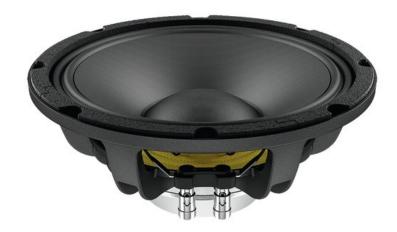

## LAVOCE WAN102.50 10" Woofer, Neodymium Magnet Aluminium Basket Driver: 12602615

300 W AES, 8 ohms, 97 dB, 80 - 4000 Hz

GTIN: 4026397632569

**List price: 201.11 €** 

incl. 19% VAT.

## **Technical specifications:**

| Power:           | Program: 600W<br>Rated: 300W AES                                                |
|------------------|---------------------------------------------------------------------------------|
| Frequency range: | 80 - 4000 Hz                                                                    |
| Sensitivity:     | 97 dB                                                                           |
| Impedance:       | 8 ohms                                                                          |
| Speaker:         | Woofer 10" with neodymium magnet Basket material: aluminum Voice coil lows 2,5" |
| Weight:          | 2,70 kg                                                                         |