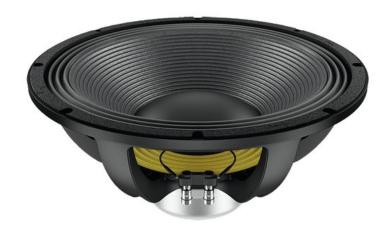

## LAVOCE WAN154.01 15" Woofer, Neodymium Magnet Aluminium Basket Driver: 12602622

1000 W AES, 8 ohms, 98 dB, 40 - 1000 Hz

GTIN: 4026397624700

**List price: 391.51 €** 

incl. 19% VAT.

## **Technical specifications:**

| Power:           | Program: 2000W<br>Rated: 1000W AES                                            |
|------------------|-------------------------------------------------------------------------------|
| Frequency range: | 40 - 1000 Hz                                                                  |
| Sensitivity:     | 98 dB                                                                         |
| Impedance:       | 8 ohms                                                                        |
| Speaker:         | Woofer 15" with neodymium magnet Basket material: aluminum Voice coil lows 4" |
| Weight:          | 8,30 kg                                                                       |