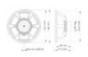

## Logistic

EAN / GTIN: 4026397624731

Weight: 13,90 kg Length: 0.57 m Width: 0.57 m Heigth: 0.28 m