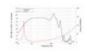

## **Technical specifications:**

| Power:           | Program: 2400W<br>Rated: 1200W AES                                                  |
|------------------|-------------------------------------------------------------------------------------|
| Frequency range: | 40 - 1000 Hz                                                                        |
| Sensitivity:     | 96,5 dB                                                                             |
| Impedance:       | 8 ohms                                                                              |
| Speaker:         | Woofer 18" with neodymium magnet<br>Basket material: aluminum<br>Voice coil lows 4" |
| Weight:          | 9,65 kg                                                                             |