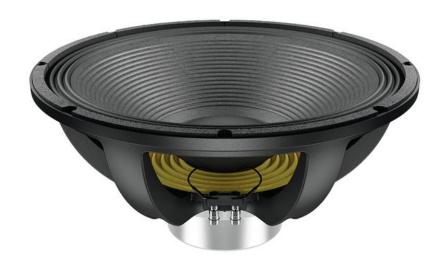

## LAVOCE SAN184.02 18" Subwoofer Neodymium Magnet Aluminium Basket Driver 2602625

1200 W AES, 8 ohms, 96,5 dB, 40 - 1000 Hz

GTIN: 4026397624731

**List price: 403.41 €** 

incl. 19% VAT.

## **Technical specifications:**

| Power:           | Program: 2400W<br>Rated: 1200W AES                                                  |
|------------------|-------------------------------------------------------------------------------------|
| Frequency range: | 40 - 1000 Hz                                                                        |
| Sensitivity:     | 96,5 dB                                                                             |
| Impedance:       | 8 ohms                                                                              |
| Speaker:         | Woofer 18" with neodymium magnet<br>Basket material: aluminum<br>Voice coil lows 4" |
| Weight:          | 9,65 kg                                                                             |