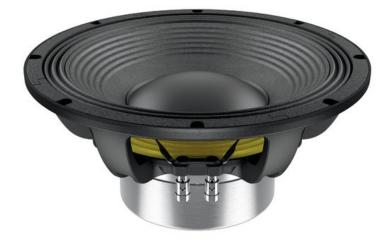

## LAVOCE WAN124.01 12" Woofer, Neodymium Magnet Aluminium Basket Driver: 12602632

1000 W AES, 8 ohms, 96 dB, 40 - 2000 Hz

GTIN

**List price: 386.75 €** 

incl. 19% VAT.

## **Technical specifications:**

| Power:           | Program: 2000W<br>Rated: 1000W AES                                            |
|------------------|-------------------------------------------------------------------------------|
| Frequency range: | 40 - 2000 Hz                                                                  |
| Sensitivity:     | 96 dB                                                                         |
| Impedance:       | 8 ohms                                                                        |
| Speaker:         | Woofer 12" with neodymium magnet Basket material: aluminum Voice coil lows 4" |
| Weight:          | 7,70 kg                                                                       |