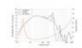

## **Technical specifications:**

| Power:           | Program: 2000W<br>Rated: 1000W AES                                            |
|------------------|-------------------------------------------------------------------------------|
| Frequency range: | 40 - 2000 Hz                                                                  |
| Sensitivity:     | 96 dB                                                                         |
| Impedance:       | 8 ohms                                                                        |
| Speaker:         | Woofer 12" with neodymium magnet Basket material: aluminum Voice coil lows 4" |
| Weight:          | 7,70 kg                                                                       |