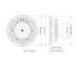

## **Technical specifications:**

| Power:           | Program: 2000W<br>Rated: 1000W AES                                            |
|------------------|-------------------------------------------------------------------------------|
| Frequency range: | 40 - 2000 Hz                                                                  |
| Sensitivity:     | 96 dB                                                                         |
| Impedance:       | 8 ohms                                                                        |
| Speaker:         | Woofer 12" with neodymium magnet Basket material: aluminum Voice coil lows 4" |
| Weight:          | 7,70 kg                                                                       |