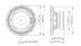

## **Technical specifications:**

| Power:           | Program: 300W<br>Rated: 150W AES                                               |
|------------------|--------------------------------------------------------------------------------|
| Frequency range: | 80 - 5000 Hz                                                                   |
| Sensitivity:     | 96 dB                                                                          |
| Impedance:       | 16 ohms                                                                        |
| Speaker:         | Woofer 8" with ferrit magnet<br>Basket material: steel<br>Voice coil lows 1,8" |
| Weight:          | 2,46 kg                                                                        |