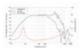

## **Technical specifications:**

| Power:           | Program: 300W<br>Rated: 150W AES                                               |
|------------------|--------------------------------------------------------------------------------|
| Frequency range: | 80 - 5000 Hz                                                                   |
| Sensitivity:     | 96 dB                                                                          |
| Impedance:       | 16 ohms                                                                        |
| Speaker:         | Woofer 8" with ferrit magnet<br>Basket material: steel<br>Voice coil lows 1,8" |
| Weight:          | 2,46 kg                                                                        |