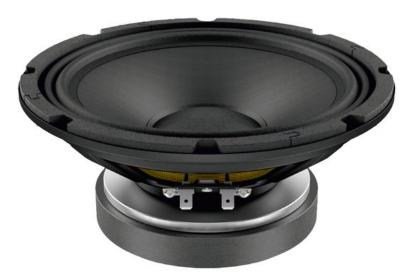

## LAVOCE WSF081.82-16 8" Woofer, Ferrite, Magnet Steel Basket Driver Art. No. 150 W AES, 16 ohms, 96 dB, 80 - 5000 Hz

## Features:

Logistic

- For further information about this product, please refer to the Data Sheet under "Downloads"
  Package contents
- 1 x speaker